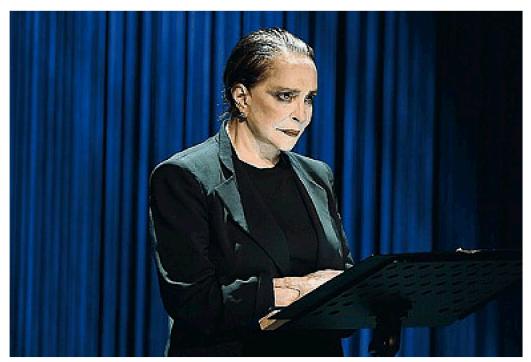

# Asti e della Rovere, donne protagoniste a Spoleto Festival

DAL NOSTRO INVIATO

SPOLETO - «Si fuma, ci si masturba, si fa una poesia...il mutare delle stagioni». Adriana Asti è Bertolt Brecht, è Kurt Weill, è Surabaya Johnny, è Jenny delle Spelonche e altro ancora. Giacca, pantaloni e corpetto neri; capelli nerissimi, rigorosamente lisciati a specchio; occhi spalancati sul mondo, cerchiati di nero; scarpe maschili di coppale.

Sola sul palcoscenico del Teatro Nuovo al Festival di Spoleto, ma energicamente accompagnata da tre musicisti con l'incisiva direzione musicale di Alessandro Nidi, l'attrice recita e canta «Il mare è blu», brani di teatro, poesie, song. Un cabaret punk brechtiano che spazia dall'«Opera da tre soldi» al meno conosciuto «Happy End», dove la protagonista gioca tutte le sue carte del trasformismo metaforico, titilla tutte le corde dell'ironia, ma anche dell'amarezza, della solitudine, della più profonda disperazione umana. «Quello che in te era natura, l'hanno rata e su di te passa un'autostrada comoda».

> Domina il nero, invece, nelnello spettacolo «The Dubliners» il regista Giancarlo Sepe

Ride, si diverte col signore celebra, con grande fasto e di-

 $\textbf{Interprete} \ \mathsf{Adriana} \ \mathsf{Asti} \ \mathsf{in} \ \mathsf{scena} \ \mathsf{durante} \ \mathsf{lo} \ \mathsf{spettacolo} \ \mathsf{«II} \ \mathsf{mare} \ \grave{\mathsf{e}} \ \mathsf{blu} \mathsf{»}, \mathsf{antologia} \ \mathsf{di} \ \mathsf{personaggi} \ \mathsf{brechtiani}$ 